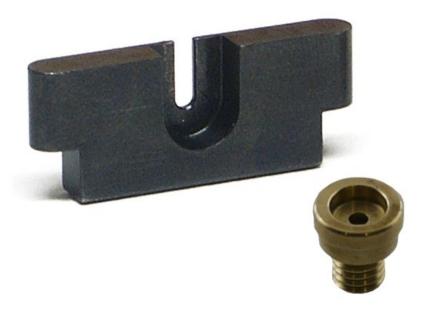

Product code: SP27

Description: Extraction plate and counter bushing for extractor press

SP21 / SP20

New product / replacement: New

- The steel extraction plate fits in the main body of SP21 to extract the pinions. It is designed to allow extraction even if the pinions are located very close to the motor case without causing any damage to it.
- The counter bushing has two very important functions:
  - To centre the double shaft motor perfectly by means of the axle housing hole.
  - To keep all those motors that are not equipped with the double shaft centred and, at the same time, safeguard the inner bushing of those 'long can' motors that do not have an axle stub protruding from the can.