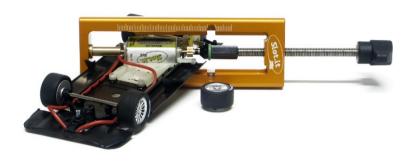

Product code: SP30

Description: Professional upgrade kit for extractor press SP20/SP21

New product / replacement: New Accessory part for SP21; SP21 non included

Changing pinion: the nightmare of every slot racer! ...until today. Indeed, the new upgrade kit for SP20 and SP21 allows adjustment\* to the position of the pinion without the need to disassemble the drivetrain and motor from chassis.

The Mini Press may be used with either anglewinder and sidewinder motor mount types.

<sup>\*</sup> The Mini Press can only press the pinion in. To pull it out, or to regulate its position, the Mini Puller SP31b is required.