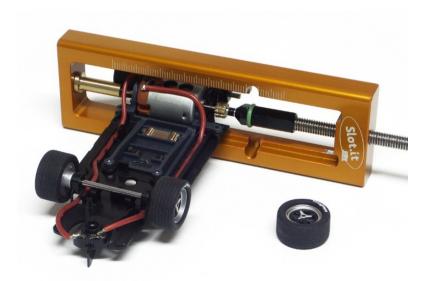

Product code: SP30

Description: Professional upgrade kit for extractor press SP20/SP21

New product / replacement: New Accessory part for SP21; SP21 non included

Changing pinion: the nightmare of every slot racer! ...until today. Indeed, the new upgrade kit for SP20 and SP21 allows adjustment\* to the position of the pinion without the need to disassemble the drivetrain and motor from chassis.

The Mini Press may be used with either anglewinder and sidewinder motor mount types.

<sup>\*</sup> The Mini Press can only press the pinion in. To pull it out, or to regulate its position, the Mini Puller SP31b is required.