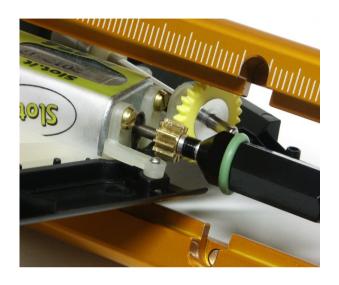

Product code: SP30

Description: Professional upgrade kit for extractor press SP20/SP21

New product / replacement: New Accessory part for SP21; SP21 non included

Changing pinion: the nightmare of every slot racer! ...until today. Indeed, the new upgrade kit for SP20 and SP21 allows adjustment\* to the position of the pinion without the need to disassemble the drivetrain and motor from chassis.

The Mini Press may be used with either anglewinder and sidewinder motor mount types.

<sup>\*</sup> The Mini Press can only press the pinion in. To pull it out, or to regulate its position, the Mini Puller SP31b is required.