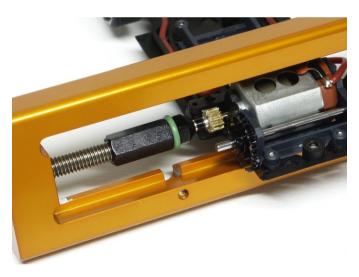

Product code: SP30

Description: Professional upgrade kit for extractor press SP20/SP21

New product / replacement: New Accessory part for SP21; SP21 non included

Changing pinion: the nightmare of every slot racer! ...until today. Indeed, the new upgrade kit for SP20 and SP21 allows adjustment\* to the position of the pinion without the need to disassemble the drivetrain and motor from chassis.

The Mini Press may be used with either anglewinder and sidewinder motor mount types.

<sup>\*</sup> The Mini Press can only press the pinion in. To pull it out, or to regulate its position, the Mini Puller SP31b is required.