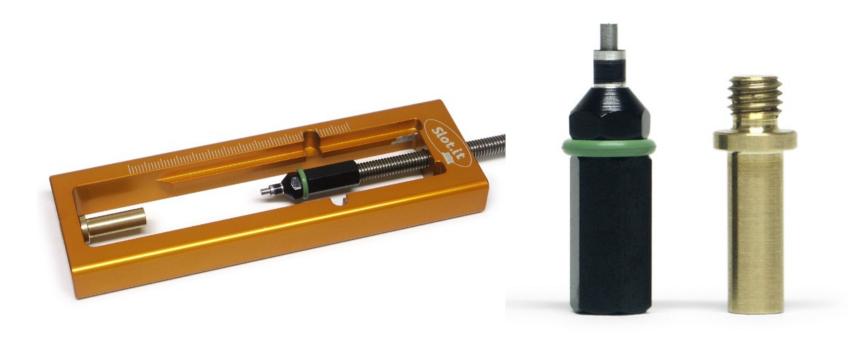

Product code: SP30

Description: Professional upgrade kit for extractor press SP20/SP21

New product / replacement: New Accessory part for SP21; SP21 non included

Changing pinion: the nightmare of every slot racer! ...until today. Indeed, the new upgrade kit for SP20 and SP21 allows adjustment\* to the position of the pinion without the need to disassemble the drivetrain and motor from chassis.

The Mini Press may be used with either anglewinder and sidewinder motor mount types.

<sup>\*</sup> The Mini Press can only press the pinion in. To pull it out, or to regulate its position, the Mini Puller SP31b is required.