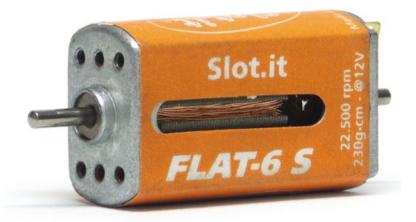

The milder evolution is the FLAT-6 S, which has an orange label.

The other great innovation is the case with two different openings, allowing to switch between lower or higher magnetic traction. The 'S' is designed to give a moderated magnetic effect.