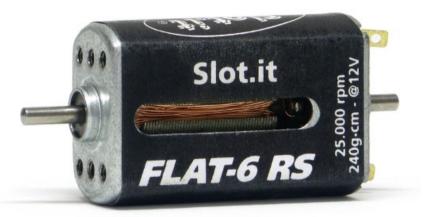

Product code: MN14h

Description: FLAT-6 RS, 25000 rpm, 240 g\*cm, 15 W, different opening case

New product / replacement: New

Slot.it has further improved the revolutionary concept of the Flat-6 motor. Two new versions are now available of this compact and lightweight long can engine. Both of them have been improved in torque, power and braking force, by using a new kind of steel.

The tougher evolution is the FLAT-6 RS, which has a black label.

The other great innovation is the case with two different openings, allowing to switch between lower or higher magnetic traction. The 'RS' is designed to give a strong, or very strong, magnetic effect.