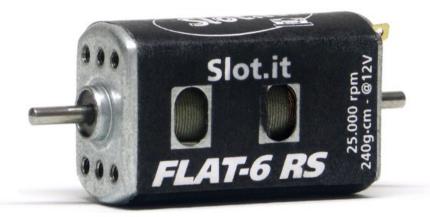

Product code: MN14h

Description: FLAT-6 RS, 25000 rpm, 240 g\*cm, 15 W, different opening case

New product / replacement: New

Slot.it has further improved the revolutionary concept of the Flat-6 motor. Two new versions are now available of this compact and lightweight long can engine. Both of them have been improved in torque, power and braking force, by using a new kind of steel.

The tougher evolution is the FLAT-6 RS, which has a black label.

The other great innovation is the case with two different openings, allowing to switch between lower or higher magnetic traction. The 'RS' is designed to give a strong, or very strong, magnetic effect.